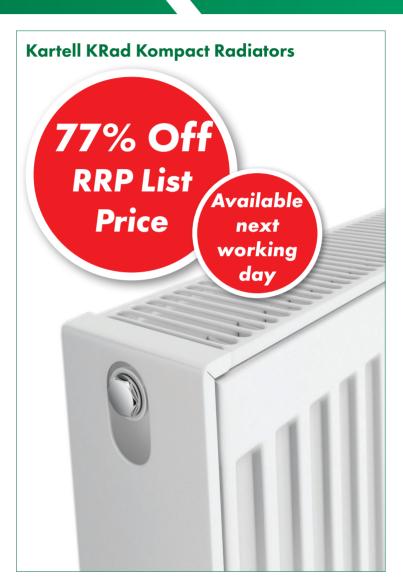

#### SPECIAL OFFERS

# TRADE DEALS

February - May 2024











Same day delivery available into PO18, PO19, PO20 & PO21 on any stock item ordered before 10am

coversmerchants.co.uk | 01243 791795







#### Kartell K-Rail Straight 22mm Chrome Plated Ladder Rail



| W 300 x H 800mm       | £44.50  |
|-----------------------|---------|
| W 400 x H 800mm       | £47.00  |
| W 500 x H 800mm       | £50.50  |
| W 600 x H 800mm       | £54.00  |
| W 300 x H 1000mm      | £53.00  |
| W 400 x H 1000mm      | £55.00  |
| W 500 x H 1000mm      | £60.00  |
| W 600 x H 1000mm      | £62.50  |
| W 300 x H 1200mm      | £58.00  |
| W 400 x H 1200mm      | £61.50  |
| W 500 x H 1200mm      | £67.50  |
| W 600 x H 1200mm      | £72.00  |
| W 600 x H 1500mm      | £82.50  |
| W 600 x H 1600mm      | £88.00  |
| W 500 x H 1800mm      | £104.00 |
| W 600 x H 1