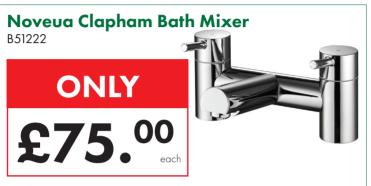

-----------------------|---------|
| W 400 x H 800mm       | £47.00  |
| W 500 x H 800mm       | £50.50  |
| W 600 x H 800mm       | £54.00  |
| W 300 x H 1000mm      | £53.00  |
| W 400 x H 1000mm      | £55.00  |
| W 500 x H 1000mm      | £60.00  |
| W 600 x H 1000mm      | £62.50  |
| W 300 x H 1200mm      | £58.00  |
| W 400 x H 1200mm      | £61.50  |
| W 500 x H 1200mm      | £67.50  |
| W 600 x H 1200mm      | £72.00  |
| W 600 x H 1500mm      | £82.50  |
| W 600 x H 1600mm      | £88.00  |
| W 500 x H 1800mm      | £104.00 |
| W 600 x H 1800mm      | £113.50 |
| Straight Valve (Pair) | £10.95  |
| Angled Valve (Pair)   | £10.95  |
|                       |         |



Visit our Showroom today for

25% OFF RRP

infinita.

**Bathrooms** 





















































































#### Prima Single Built-In Electric Stainless Steel Fan Oven

B51290



ONLY £165.00

Bushboard Surf Nero
Granite Laminate Worktop
3000 x 600 x 28mm
27097

ONLY

£62.95
each





If you find a cheaper advertised price, we're happy to try and match it. We're confident you won't... EVEN ONLINE!