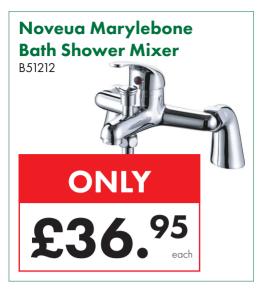

| £44.50  |
|-----------------------|---------|
| W 400 x H 800mm       | £47.00  |
| W 500 x H 800mm       | £50.50  |
| W 600 x H 800mm       | £54.00  |
| W 300 x H 1000mm      | £53.00  |
| W 400 x H 1000mm      | £55.00  |
| W 500 x H 1000mm      | £60.00  |
| W 600 x H 1000mm      | £62.50  |
| W 300 x H 1200mm      | £58.00  |
| W 400 x H 1200mm      | £61.50  |
| W 500 x H 1200mm      | £67.50  |
| W 600 x H 1200mm      | £72.00  |
| W 600 x H 1500mm      | £82.50  |
| W 600 x H 1600mm      | £88.00  |
| W 500 x H 1800mm      | £104.00 |
| W 600 x H 1800mm      | £113.50 |
| Straight Valve (Pair) | £10.95  |
| Angled Valve (Pair)   | £10.95  |
|                       |         |



Visit our Showroom today for

25% OFF RRP

infinita.

**Bathrooms** 





















































































#### Prima Single Built-In Electric Stainless Steel Fan Oven

B51290



ONLY £165.00

Bushboard Surf Nero
Granite Laminate Worktop
3000 x 600 x 28mm
27097

ONLY

£62.95
each





If you find a cheaper advertised price, we're happy to try and match it. We're confident you won't... EVEN ONLINE!