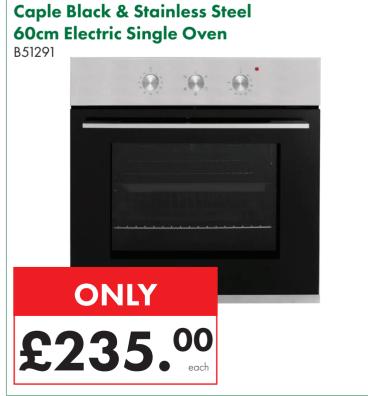

#### Prima Single Built-In Electric Stainless Steel Fan Oven

B51290

ONLY £165.00

Bushboard Surf Nero
Granite Laminate Worktop
3000 x 600 x 28mm
27097

ONLY

£62.95
each

If you find a cheaper advertised price, we're happy to try and match it. We're confident you won't... EVEN ONLINE!