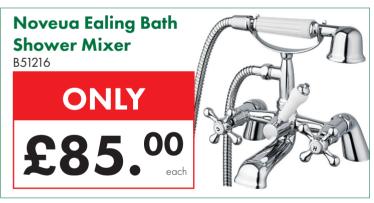

£44.50  |
|-----------------------|---------|
| W 400 x H 800mm       | £47.00  |
| W 500 x H 800mm       | £50.50  |
| W 600 x H 800mm       | £54.00  |
| W 300 x H 1000mm      | £53.00  |
| W 400 x H 1000mm      | £55.00  |
| W 500 x H 1000mm      | £60.00  |
| W 600 x H 1000mm      | £62.50  |
| W 300 x H 1200mm      | £58.00  |
| W 400 x H 1200mm      | £61.50  |
| W 500 x H 1200mm      | £67.50  |
| W 600 x H 1200mm      | £72.00  |
| W 600 x H 1500mm      | £82.50  |
| W 600 x H 1600mm      | £88.00  |
| W 500 x H 1800mm      | £104.00 |
| W 600 x H 1800mm      | £113.50 |
| Straight Valve (Pair) | £10.95  |
| Angled Valve (Pair)   | £10.95  |
|                       |         |



Visit our Showroom today for

25% OFF RRP

infinita.

**Bathrooms** 





















































































#### Prima Single Built-In Electric Stainless Steel Fan Oven

B51290



ONLY £165.00

Bushboard Surf Nero
Granite Laminate Worktop
3000 x 600 x 28mm
27097

ONLY

£62.95
each





If you find a cheaper advertised price, we're happy to try and match it. We're confident you won't... EVEN ONLINE!