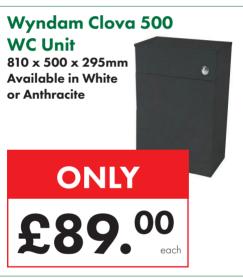

W 300 x H 800mm       | £44.50  |
|-----------------------|---------|
| W 400 x H 800mm       | £47.00  |
| W 500 x H 800mm       | £50.50  |
| W 600 x H 800mm       | £54.00  |
| W 300 x H 1000mm      | £53.00  |
| W 400 x H 1000mm      | £55.00  |
| W 500 x H 1000mm      | £60.00  |
| W 600 x H 1000mm      | £62.50  |
| W 300 x H 1200mm      | £58.00  |
| W 400 x H 1200mm      | £61.50  |
| W 500 x H 1200mm      | £67.50  |
| W 600 x H 1200mm      | £72.00  |
| W 600 x H 1500mm      | £82.50  |
| W 600 x H 1600mm      | £88.00  |
| W 500 x H 1800mm      | £104.00 |
| W 600 x H 1800mm      | £113.50 |
| Straight Valve (Pair) | £10.95  |
| Angled Valve (Pair)   | £10.95  |
|                       |         |



Visit our Showroom today for

25% OFF RRP

infinita.

**Bathrooms** 





















































































#### Prima Single Built-In Electric Stainless Steel Fan Oven

B51290



ONLY £165.00

Bushboard Surf Nero
Granite Laminate Worktop
3000 x 600 x 28mm
27097

ONLY

£62.95
each





If you find a cheaper advertised price, we're happy to try and match it. We're confident you won't... EVEN ONLINE!