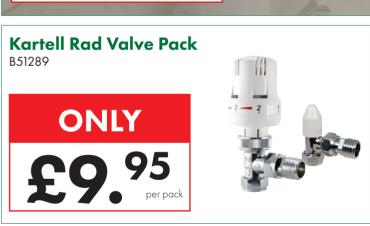

#### SPECIAL OFFERS

# TRADE DEALS

February - May 2024











Same day delivery available into PO18, PO19, PO20 & PO21 on any stock item ordered before 10am

coversmerchants.co.uk | 01243 791795







#### Kartell K-Rail Straight 22mm Chrome Plated Ladder Rail



| W 300 x H 800mm       | £44.50  |
|-----------------------|---------|
| W 400 x H 800mm       | £47.00  |
| W 500 x H 800mm       | £50.50  |
| W 600 x H 800mm       | £54.00  |
| W 300 x H 1000mm      | £53.00  |
| W 400 x H 1000mm      | £55.00  |
| W 500 x H 1000mm      | £60.00  |
| W 600 x H 1000mm      | £62.50  |
| W 300 x H 1200mm      | £58.00  |
| W 400 x H 1200mm      | £61.50  |
| W 500 x H 1200mm      | £67.50  |
| W 600 x H 1200mm      | £72.00  |
| W 600 x H 1500mm      | £82.50  |
| W 600 x H 1600mm      | £88.00  |
| W 500 x H 1800mm      | £104.00 |
| W 600 x H 1800m