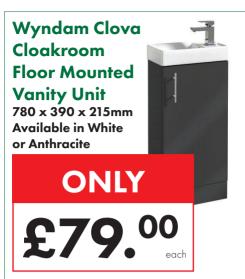

| W 300 x H 800mm       | £44.50  |
|-----------------------|---------|
| W 400 x H 800mm       | £47.00  |
| W 500 x H 800mm       | £50.50  |
| W 600 x H 800mm       | £54.00  |
| W 300 x H 1000mm      | £53.00  |
| W 400 x H 1000mm      | £55.00  |
| W 500 x H 1000mm      | £60.00  |
| W 600 x H 1000mm      | £62.50  |
| W 300 x H 1200mm      | £58.00  |
| W 400 x H 1200mm      | £61.50  |
| W 500 x H 1200mm      | £67.50  |
| W 600 x H 1200mm      | £72.00  |
| W 600 x H 1500mm      | £82.50  |
| W 600 x H 1600mm      | £88.00  |
| W 500 x H 1800mm      | £104.00 |
| W 600 x H 1800mm      | £113.50 |
| Straight Valve (Pair) | £10.95  |
| Angled Valve (Pair)   | £10.95  |
|                       |         |



Visit our Showroom today for

25% OFF RRP

infinita.

**Bathrooms** 





















































































#### Prima Single Built-In Electric Stainless Steel Fan Oven

B51290



ONLY £165.00

Bushboard Surf Nero
Granite Laminate Worktop
3000 x 600 x 28mm
27097

ONLY

£62.95
each





If you find a cheaper advertised price, we're happy to try and match it. We're confident you won't... EVEN ONLINE!