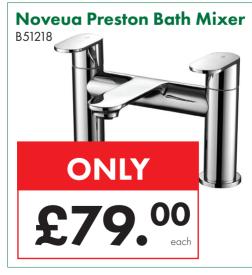

.50  |
|-----------------------|---------|
| W 400 x H 800mm       | £47.00  |
| W 500 x H 800mm       | £50.50  |
| W 600 x H 800mm       | £54.00  |
| W 300 x H 1000mm      | £53.00  |
| W 400 x H 1000mm      | £55.00  |
| W 500 x H 1000mm      | £60.00  |
| W 600 x H 1000mm      | £62.50  |
| W 300 x H 1200mm      | £58.00  |
| W 400 x H 1200mm      | £61.50  |
| W 500 x H 1200mm      | £67.50  |
| W 600 x H 1200mm      | £72.00  |
| W 600 x H 1500mm      | £82.50  |
| W 600 x H 1600mm      | £88.00  |
| W 500 x H 1800mm      | £104.00 |
| W 600 x H 1800mm      | £113.50 |
| Straight Valve (Pair) | £10.95  |
| Angled Valve (Pair)   | £10.95  |
|                       |         |



Visit our Showroom today for

25% OFF RRP

infinita.

**Bathrooms** 





















































































#### Prima Single Built-In Electric Stainless Steel Fan Oven

B51290



ONLY £165.00

Bushboard Surf Nero
Granite Laminate Worktop
3000 x 600 x 28mm
27097

ONLY

£62.95
each





If you find a cheaper advertised price, we're happy to try and match it. We're confident you won't... EVEN ONLINE!