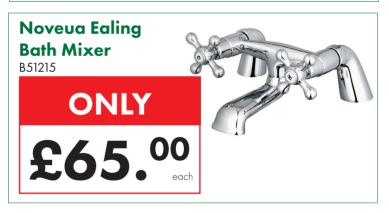

| £44.50  |
|-----------------------|---------|
| W 400 x H 800mm       | £47.00  |
| W 500 x H 800mm       | £50.50  |
| W 600 x H 800mm       | £54.00  |
| W 300 x H 1000mm      | £53.00  |
| W 400 x H 1000mm      | £55.00  |
| W 500 x H 1000mm      | £60.00  |
| W 600 x H 1000mm      | £62.50  |
| W 300 x H 1200mm      | £58.00  |
| W 400 x H 1200mm      | £61.50  |
| W 500 x H 1200mm      | £67.50  |
| W 600 x H 1200mm      | £72.00  |
| W 600 x H 1500mm      | £82.50  |
| W 600 x H 1600mm      | £88.00  |
| W 500 x H 1800mm      | £104.00 |
| W 600 x H 1800mm      | £113.50 |
| Straight Valve (Pair) | £10.95  |
| Angled Valve (Pair)   | £10.95  |
|                       |         |



Visit our Showroom today for

25% OFF RRP

infinita.

**Bathrooms** 





















































































#### Prima Single Built-In Electric Stainless Steel Fan Oven

B51290



ONLY £165.00

Bushboard Surf Nero
Granite Laminate Worktop
3000 x 600 x 28mm
27097

ONLY

£62.95
each





If you find a cheaper advertised price, we're happy to try and match it. We're confident you won't... EVEN ONLINE!