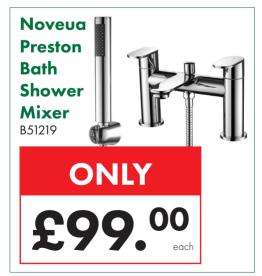

0  |
|-----------------------|---------|
| W 400 x H 800mm       | £47.00  |
| W 500 x H 800mm       | £50.50  |
| W 600 x H 800mm       | £54.00  |
| W 300 x H 1000mm      | £53.00  |
| W 400 x H 1000mm      | £55.00  |
| W 500 x H 1000mm      | £60.00  |
| W 600 x H 1000mm      | £62.50  |
| W 300 x H 1200mm      | £58.00  |
| W 400 x H 1200mm      | £61.50  |
| W 500 x H 1200mm      | £67.50  |
| W 600 x H 1200mm      | £72.00  |
| W 600 x H 1500mm      | £82.50  |
| W 600 x H 1600mm      | £88.00  |
| W 500 x H 1800mm      | £104.00 |
| W 600 x H 1800mm      | £113.50 |
| Straight Valve (Pair) | £10.95  |
| Angled Valve (Pair)   | £10.95  |
|                       |         |



Visit our Showroom today for

25% OFF RRP

infinita.

**Bathrooms** 





















































































#### Prima Single Built-In Electric Stainless Steel Fan Oven

B51290



ONLY £165.00

Bushboard Surf Nero
Granite Laminate Worktop
3000 x 600 x 28mm
27097

ONLY

£62.95
each





If you find a cheaper advertised price, we're happy to try and match it. We're confident you won't... EVEN ONLINE!