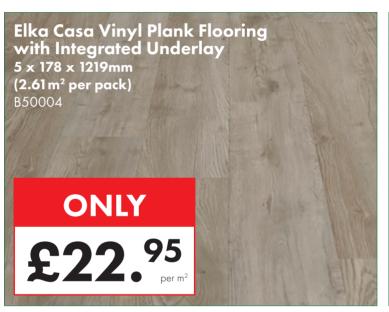

-|
| W 400 x H 800mm       | £47.00  |
| W 500 x H 800mm       | £50.50  |
| W 600 x H 800mm       | £54.00  |
| W 300 x H 1000mm      | £53.00  |
| W 400 x H 1000mm      | £55.00  |
| W 500 x H 1000mm      | £60.00  |
| W 600 x H 1000mm      | £62.50  |
| W 300 x H 1200mm      | £58.00  |
| W 400 x H 1200mm      | £61.50  |
| W 500 x H 1200mm      | £67.50  |
| W 600 x H 1200mm      | £72.00  |
| W 600 x H 1500mm      | £82.50  |
| W 600 x H 1600mm      | £88.00  |
| W 500 x H 1800mm      | £104.00 |
| W 600 x H 1800mm      | £113.50 |
| Straight Valve (Pair) | £10.95  |
| Angled Valve (Pair)   | £10.95  |
|                       |         |



Visit our Showroom today for

25% OFF RRP

infinita.

**Bathrooms** 





















































































#### Prima Single Built-In Electric Stainless Steel Fan Oven

B51290



ONLY £165.00

Bushboard Surf Nero
Granite Laminate Worktop
3000 x 600 x 28mm
27097

ONLY

£62.95
each





If you find a cheaper advertised price, we're happy to try and match it. We're confident you won't... EVEN ONLINE!