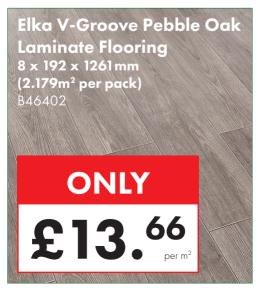

---------|
| W 400 x H 800mm       | £47.00  |
| W 500 x H 800mm       | £50.50  |
| W 600 x H 800mm       | £54.00  |
| W 300 x H 1000mm      | £53.00  |
| W 400 x H 1000mm      | £55.00  |
| W 500 x H 1000mm      | £60.00  |
| W 600 x H 1000mm      | £62.50  |
| W 300 x H 1200mm      | £58.00  |
| W 400 x H 1200mm      | £61.50  |
| W 500 x H 1200mm      | £67.50  |
| W 600 x H 1200mm      | £72.00  |
| W 600 x H 1500mm      | £82.50  |
| W 600 x H 1600mm      | £88.00  |
| W 500 x H 1800mm      | £104.00 |
| W 600 x H 1800mm      | £113.50 |
| Straight Valve (Pair) | £10.95  |
| Angled Valve (Pair)   | £10.95  |
|                       |         |



Visit our Showroom today for

25% OFF RRP

infinita.

**Bathrooms** 





















































































#### Prima Single Built-In Electric Stainless Steel Fan Oven

B51290



ONLY £165.00

Bushboard Surf Nero
Granite Laminate Worktop
3000 x 600 x 28mm
27097

ONLY

£62.95
each





If you find a cheaper advertised price, we're happy to try and match it. We're confident you won't... EVEN ONLINE!