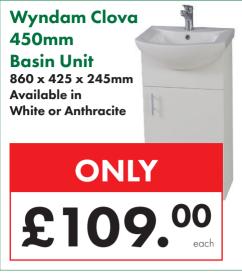

| W 300 x H 800mm       | £44.50  |
|-----------------------|---------|
| W 400 x H 800mm       | £47.00  |
| W 500 x H 800mm       | £50.50  |
| W 600 x H 800mm       | £54.00  |
| W 300 x H 1000mm      | £53.00  |
| W 400 x H 1000mm      | £55.00  |
| W 500 x H 1000mm      | £60.00  |
| W 600 x H 1000mm      | £62.50  |
| W 300 x H 1200mm      | £58.00  |
| W 400 x H 1200mm      | £61.50  |
| W 500 x H 1200mm      | £67.50  |
| W 600 x H 1200mm      | £72.00  |
| W 600 x H 1500mm      | £82.50  |
| W 600 x H 1600mm      | £88.00  |
| W 500 x H 1800mm      | £104.00 |
| W 600 x H 1800mm      | £113.50 |
| Straight Valve (Pair) | £10.95  |
| Angled Valve (Pair)   | £10.95  |
|                       |         |



Visit our Showroom today for

25% OFF RRP

infinita.

**Bathrooms** 





















































































#### Prima Single Built-In Electric Stainless Steel Fan Oven

B51290



ONLY £165.00

Bushboard Surf Nero
Granite Laminate Worktop
3000 x 600 x 28mm
27097

ONLY

£62.95
each





If you find a cheaper advertised price, we're happy to try and match it. We're confident you won't... EVEN ONLINE!