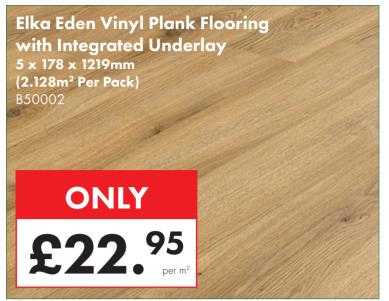

-----|
| W 400 x H 800mm       | £47.00  |
| W 500 x H 800mm       | £50.50  |
| W 600 x H 800mm       | £54.00  |
| W 300 x H 1000mm      | £53.00  |
| W 400 x H 1000mm      | £55.00  |
| W 500 x H 1000mm      | £60.00  |
| W 600 x H 1000mm      | £62.50  |
| W 300 x H 1200mm      | £58.00  |
| W 400 x H 1200mm      | £61.50  |
| W 500 x H 1200mm      | £67.50  |
| W 600 x H 1200mm      | £72.00  |
| W 600 x H 1500mm      | £82.50  |
| W 600 x H 1600mm      | £88.00  |
| W 500 x H 1800mm      | £104.00 |
| W 600 x H 1800mm      | £113.50 |
| Straight Valve (Pair) | £10.95  |
| Angled Valve (Pair)   | £10.95  |
|                       |         |



Visit our Showroom today for

25% OFF RRP

infinita.

**Bathrooms** 





















































































#### Prima Single Built-In Electric Stainless Steel Fan Oven

B51290



ONLY £165.00

Bushboard Surf Nero
Granite Laminate Worktop
3000 x 600 x 28mm
27097

ONLY

£62.95
each





If you find a cheaper advertised price, we're happy to try and match it. We're confident you won't... EVEN ONLINE!