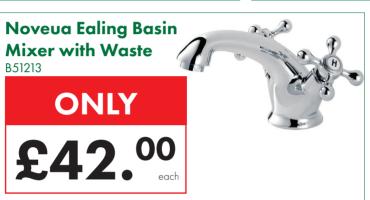

| £44.50  |
|-----------------------|---------|
| W 400 x H 800mm       | £47.00  |
| W 500 x H 800mm       | £50.50  |
| W 600 x H 800mm       | £54.00  |
| W 300 x H 1000mm      | £53.00  |
| W 400 x H 1000mm      | £55.00  |
| W 500 x H 1000mm      | £60.00  |
| W 600 x H 1000mm      | £62.50  |
| W 300 x H 1200mm      | £58.00  |
| W 400 x H 1200mm      | £61.50  |
| W 500 x H 1200mm      | £67.50  |
| W 600 x H 1200mm      | £72.00  |
| W 600 x H 1500mm      | £82.50  |
| W 600 x H 1600mm      | £88.00  |
| W 500 x H 1800mm      | £104.00 |
| W 600 x H 1800mm      | £113.50 |
| Straight Valve (Pair) | £10.95  |
| Angled Valve (Pair)   | £10.95  |
|                       |         |



Visit our Showroom today for

25% OFF RRP

infinita.

**Bathrooms** 





















































































#### Prima Single Built-In Electric Stainless Steel Fan Oven

B51290



ONLY £165.00

Bushboard Surf Nero
Granite Laminate Worktop
3000 x 600 x 28mm
27097

ONLY

£62.95
each





If you find a cheaper advertised price, we're happy to try and match it. We're confident you won't... EVEN ONLINE!