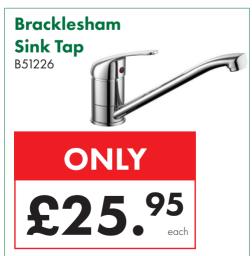

-------------|---------|
| W 400 x H 800mm       | £47.00  |
| W 500 x H 800mm       | £50.50  |
| W 600 x H 800mm       | £54.00  |
| W 300 x H 1000mm      | £53.00  |
| W 400 x H 1000mm      | £55.00  |
| W 500 x H 1000mm      | £60.00  |
| W 600 x H 1000mm      | £62.50  |
| W 300 x H 1200mm      | £58.00  |
| W 400 x H 1200mm      | £61.50  |
| W 500 x H 1200mm      | £67.50  |
| W 600 x H 1200mm      | £72.00  |
| W 600 x H 1500mm      | £82.50  |
| W 600 x H 1600mm      | £88.00  |
| W 500 x H 1800mm      | £104.00 |
| W 600 x H 1800mm      | £113.50 |
| Straight Valve (Pair) | £10.95  |
| Angled Valve (Pair)   | £10.95  |
|                       |         |



Visit our Showroom today for

25% OFF RRP

infinita.

**Bathrooms** 





















































































#### Prima Single Built-In Electric Stainless Steel Fan Oven

B51290



ONLY £165.00

Bushboard Surf Nero
Granite Laminate Worktop
3000 x 600 x 28mm
27097

ONLY

£62.95
each





If you find a cheaper advertised price, we're happy to try and match it. We're confident you won't... EVEN ONLINE!