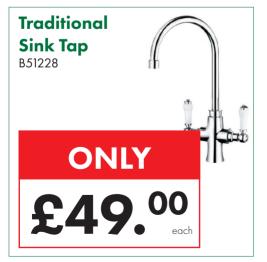

-----------|---------|
| W 400 x H 800mm       | £47.00  |
| W 500 x H 800mm       | £50.50  |
| W 600 x H 800mm       | £54.00  |
| W 300 x H 1000mm      | £53.00  |
| W 400 x H 1000mm      | £55.00  |
| W 500 x H 1000mm      | £60.00  |
| W 600 x H 1000mm      | £62.50  |
| W 300 x H 1200mm      | £58.00  |
| W 400 x H 1200mm      | £61.50  |
| W 500 x H 1200mm      | £67.50  |
| W 600 x H 1200mm      | £72.00  |
| W 600 x H 1500mm      | £82.50  |
| W 600 x H 1600mm      | £88.00  |
| W 500 x H 1800mm      | £104.00 |
| W 600 x H 1800mm      | £113.50 |
| Straight Valve (Pair) | £10.95  |
| Angled Valve (Pair)   | £10.95  |
|                       |         |



Visit our Showroom today for

25% OFF RRP

infinita.

**Bathrooms** 





















































































#### Prima Single Built-In Electric Stainless Steel Fan Oven

B51290



ONLY £165.00

Bushboard Surf Nero
Granite Laminate Worktop
3000 x 600 x 28mm
27097

ONLY

£62.95
each





If you find a cheaper advertised price, we're happy to try and match it. We're confident you won't... EVEN ONLINE!