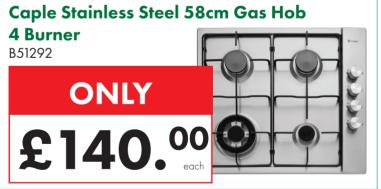

1200mm      | £61.50  |
| W 500 x H 1200mm      | £67.50  |
| W 600 x H 1200mm      | £72.00  |
| W 600 x H 1500mm      | £82.50  |
| W 600 x H 1600mm      | £88.00  |
| W 500 x H 1800mm      | £104.00 |
| W 600 x H 1800mm      | £113.50 |
| Straight Valve (Pair) | £10.95  |
| Angled Valve (Pair)   | £10.95  |
|                       |         |



Visit our Showroom today for

25% OFF RRP

infinita.

**Bathrooms** 





















































































#### Prima Single Built-In Electric Stainless Steel Fan Oven

B51290



ONLY £165.00

Bushboard Surf Nero
Granite Laminate Worktop
3000 x 600 x 28mm
27097

ONLY

£62.95
each





If you find a cheaper advertised price, we're happy to try and match it. We're confident you won't... EVEN ONLINE!