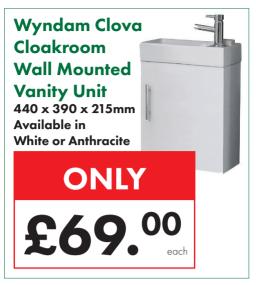

l



| W 300 x H 800mm       | £44.50  |
|-----------------------|---------|
| W 400 x H 800mm       | £47.00  |
| W 500 x H 800mm       | £50.50  |
| W 600 x H 800mm       | £54.00  |
| W 300 x H 1000mm      | £53.00  |
| W 400 x H 1000mm      | £55.00  |
| W 500 x H 1000mm      | £60.00  |
| W 600 x H 1000mm      | £62.50  |
| W 300 x H 1200mm      | £58.00  |
| W 400 x H 1200mm      | £61.50  |
| W 500 x H 1200mm      | £67.50  |
| W 600 x H 1200mm      | £72.00  |
| W 600 x H 1500mm      | £82.50  |
| W 600 x H 1600mm      | £88.00  |
| W 500 x H 1800mm      | £104.00 |
| W 600 x H 1800mm      | £113.50 |
| Straight Valve (Pair) | £10.95  |
| Angled Valve (Pair)   | £10.95  |
|                       |         |



Visit our Showroom today for

25% OFF RRP

infinita.

**Bathrooms** 





















































































#### Prima Single Built-In Electric Stainless Steel Fan Oven

B51290



ONLY £165.00

Bushboard Surf Nero
Granite Laminate Worktop
3000 x 600 x 28mm
27097

ONLY

£62.95
each





If you find a cheaper advertised price, we're happy to try and match it. We're confident you won't... EVEN ONLINE!