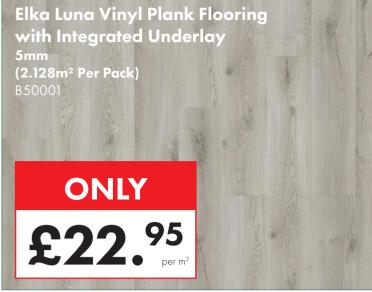

---|
| W 400 x H 800mm       | £47.00  |
| W 500 x H 800mm       | £50.50  |
| W 600 x H 800mm       | £54.00  |
| W 300 x H 1000mm      | £53.00  |
| W 400 x H 1000mm      | £55.00  |
| W 500 x H 1000mm      | £60.00  |
| W 600 x H 1000mm      | £62.50  |
| W 300 x H 1200mm      | £58.00  |
| W 400 x H 1200mm      | £61.50  |
| W 500 x H 1200mm      | £67.50  |
| W 600 x H 1200mm      | £72.00  |
| W 600 x H 1500mm      | £82.50  |
| W 600 x H 1600mm      | £88.00  |
| W 500 x H 1800mm      | £104.00 |
| W 600 x H 1800mm      | £113.50 |
| Straight Valve (Pair) | £10.95  |
| Angled Valve (Pair)   | £10.95  |
|                       |         |



Visit our Showroom today for

25% OFF RRP

infinita.

**Bathrooms** 





















































































#### Prima Single Built-In Electric Stainless Steel Fan Oven

B51290



ONLY £165.00

Bushboard Surf Nero
Granite Laminate Worktop
3000 x 600 x 28mm
27097

ONLY

£62.95
each





If you find a cheaper advertised price, we're happy to try and match it. We're confident you won't... EVEN ONLINE!