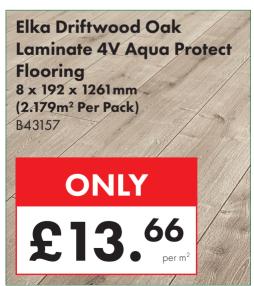

-------|
| W 400 x H 800mm       | £47.00  |
| W 500 x H 800mm       | £50.50  |
| W 600 x H 800mm       | £54.00  |
| W 300 x H 1000mm      | £53.00  |
| W 400 x H 1000mm      | £55.00  |
| W 500 x H 1000mm      | £60.00  |
| W 600 x H 1000mm      | £62.50  |
| W 300 x H 1200mm      | £58.00  |
| W 400 x H 1200mm      | £61.50  |
| W 500 x H 1200mm      | £67.50  |
| W 600 x H 1200mm      | £72.00  |
| W 600 x H 1500mm      | £82.50  |
| W 600 x H 1600mm      | £88.00  |
| W 500 x H 1800mm      | £104.00 |
| W 600 x H 1800mm      | £113.50 |
| Straight Valve (Pair) | £10.95  |
| Angled Valve (Pair)   | £10.95  |
|                       |         |



Visit our Showroom today for

25% OFF RRP

infinita.

**Bathrooms** 





















































































#### Prima Single Built-In Electric Stainless Steel Fan Oven

B51290



ONLY £165.00

Bushboard Surf Nero
Granite Laminate Worktop
3000 x 600 x 28mm
27097

ONLY

£62.95
each





If you find a cheaper advertised price, we're happy to try and match it. We're confident you won't... EVEN ONLINE!