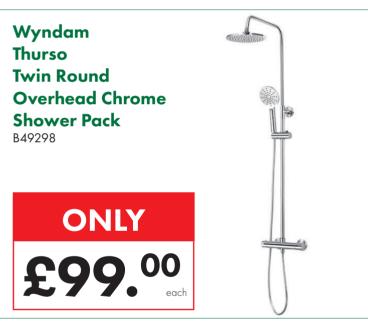

-----------------|---------|
| W 400 x H 800mm       | £47.00  |
| W 500 x H 800mm       | £50.50  |
| W 600 x H 800mm       | £54.00  |
| W 300 x H 1000mm      | £53.00  |
| W 400 x H 1000mm      | £55.00  |
| W 500 x H 1000mm      | £60.00  |
| W 600 x H 1000mm      | £62.50  |
| W 300 x H 1200mm      | £58.00  |
| W 400 x H 1200mm      | £61.50  |
| W 500 x H 1200mm      | £67.50  |
| W 600 x H 1200mm      | £72.00  |
| W 600 x H 1500mm      | £82.50  |
| W 600 x H 1600mm      | £88.00  |
| W 500 x H 1800mm      | £104.00 |
| W 600 x H 1800mm      | £113.50 |
| Straight Valve (Pair) | £10.95  |
| Angled Valve (Pair)   | £10.95  |
|                       |         |



Visit our Showroom today for

25% OFF RRP

infinita.

**Bathrooms** 





















































































#### Prima Single Built-In Electric Stainless Steel Fan Oven

B51290



ONLY £165.00

Bushboard Surf Nero
Granite Laminate Worktop
3000 x 600 x 28mm
27097

ONLY

£62.95
each





If you find a cheaper advertised price, we're happy to try and match it. We're confident you won't... EVEN ONLINE!