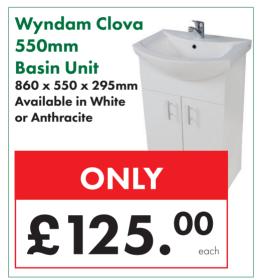

300 x H 800mm       | £44.50  |
|-----------------------|---------|
| W 400 x H 800mm       | £47.00  |
| W 500 x H 800mm       | £50.50  |
| W 600 x H 800mm       | £54.00  |
| W 300 x H 1000mm      | £53.00  |
| W 400 x H 1000mm      | £55.00  |
| W 500 x H 1000mm      | £60.00  |
| W 600 x H 1000mm      | £62.50  |
| W 300 x H 1200mm      | £58.00  |
| W 400 x H 1200mm      | £61.50  |
| W 500 x H 1200mm      | £67.50  |
| W 600 x H 1200mm      | £72.00  |
| W 600 x H 1500mm      | £82.50  |
| W 600 x H 1600mm      | £88.00  |
| W 500 x H 1800mm      | £104.00 |
| W 600 x H 1800mm      | £113.50 |
| Straight Valve (Pair) | £10.95  |
| Angled Valve (Pair)   | £10.95  |
|                       |         |



Visit our Showroom today for

25% OFF RRP

infinita.

**Bathrooms** 





















































































#### Prima Single Built-In Electric Stainless Steel Fan Oven

B51290



ONLY £165.00

Bushboard Surf Nero
Granite Laminate Worktop
3000 x 600 x 28mm
27097

ONLY

£62.95
each





If you find a cheaper advertised price, we're happy to try and match it. We're confident you won't... EVEN ONLINE!