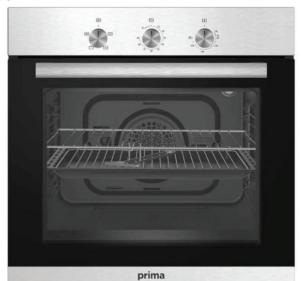

#### Prima Single Built-In Electric Stainless Steel Fan Oven

B51290

ONLY £165.00

Bushboard Surf Nero
Granite Laminate Worktop
3000 x 600 x 28mm
27097

ONLY

£62.95
each

If you find a cheaper advertised price, we're happy to try and match it. We're confident you won't... EVEN ONLINE!