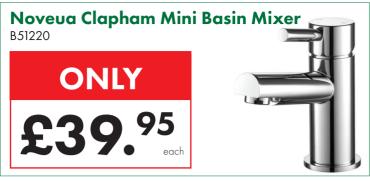

|
|-----------------------|---------|
| W 400 x H 800mm       | £47.00  |
| W 500 x H 800mm       | £50.50  |
| W 600 x H 800mm       | £54.00  |
| W 300 x H 1000mm      | £53.00  |
| W 400 x H 1000mm      | £55.00  |
| W 500 x H 1000mm      | £60.00  |
| W 600 x H 1000mm      | £62.50  |
| W 300 x H 1200mm      | £58.00  |
| W 400 x H 1200mm      | £61.50  |
| W 500 x H 1200mm      | £67.50  |
| W 600 x H 1200mm      | £72.00  |
| W 600 x H 1500mm      | £82.50  |
| W 600 x H 1600mm      | £88.00  |
| W 500 x H 1800mm      | £104.00 |
| W 600 x H 1800mm      | £113.50 |
| Straight Valve (Pair) | £10.95  |
| Angled Valve (Pair)   | £10.95  |
|                       |         |



Visit our Showroom today for

25% OFF RRP

infinita.

**Bathrooms** 





















































































#### Prima Single Built-In Electric Stainless Steel Fan Oven

B51290



ONLY £165.00

Bushboard Surf Nero
Granite Laminate Worktop
3000 x 600 x 28mm
27097

ONLY

£62.95
each





If you find a cheaper advertised price, we're happy to try and match it. We're confident you won't... EVEN ONLINE!