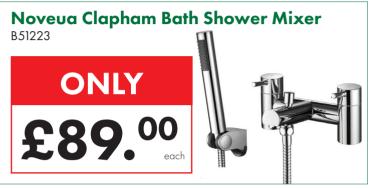

---------------------|---------|
| W 400 x H 800mm       | £47.00  |
| W 500 x H 800mm       | £50.50  |
| W 600 x H 800mm       | £54.00  |
| W 300 x H 1000mm      | £53.00  |
| W 400 x H 1000mm      | £55.00  |
| W 500 x H 1000mm      | £60.00  |
| W 600 x H 1000mm      | £62.50  |
| W 300 x H 1200mm      | £58.00  |
| W 400 x H 1200mm      | £61.50  |
| W 500 x H 1200mm      | £67.50  |
| W 600 x H 1200mm      | £72.00  |
| W 600 x H 1500mm      | £82.50  |
| W 600 x H 1600mm      | £88.00  |
| W 500 x H 1800mm      | £104.00 |
| W 600 x H 1800mm      | £113.50 |
| Straight Valve (Pair) | £10.95  |
| Angled Valve (Pair)   | £10.95  |
|                       |         |



Visit our Showroom today for

25% OFF RRP

infinita.

**Bathrooms** 





















































































#### Prima Single Built-In Electric Stainless Steel Fan Oven

B51290



ONLY £165.00

Bushboard Surf Nero
Granite Laminate Worktop
3000 x 600 x 28mm
27097

ONLY

£62.95
each





If you find a cheaper advertised price, we're happy to try and match it. We're confident you won't... EVEN ONLINE!