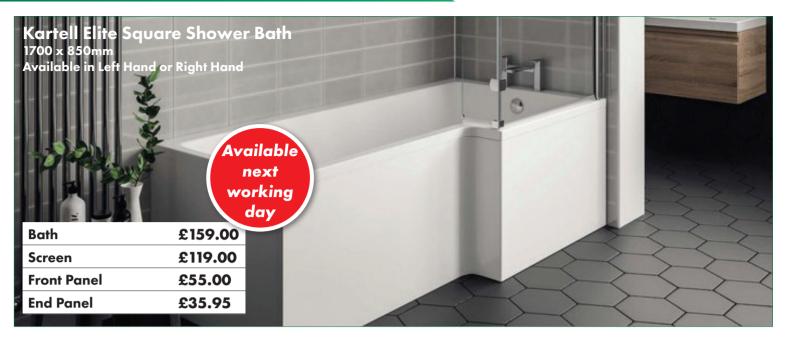

#### SPECIAL OFFERS

# TRADE DEALS

February - May 2024











Same day delivery available into PO18, PO19, PO20 & PO21 on any stock item ordered before 10am

coversmerchants.co.uk | 01243 791795







#### Kartell K-Rail Straight 22mm Chrome Plated Ladder Rail



| W 300 x H 800mm       | £44.50  |
|-----------------------|---------|
| W 400 x H 800mm       | £47.00  |
| W 500 x H 800mm       | £50.50  |
| W 600 x H 800mm       | £54.00  |
| W 300 x H 1000mm      | £53.00  |
| W 400 x H 1000mm      | £55.00  |
| W 500 x H 1000mm      | £60.00  |
| W 600 x H 1000mm      | £62.50  |
| W 300 x H 1200mm      | £58.00  |
| W 400 x H 1200mm      | £61.50  |
| W 500 x H 1200mm      | £67.50  |
| W 600 x H 1200mm      | £72.00  |
| W 600 x H 1500mm      | £82.50  |
| W 600 x H 1600mm      | £88.00  |
| W 500 x H 1800mm      | £104.00 |
| W 600 x H 1800mm      | £113.50 |
| Straight Valve (Pair) | £10.95  |
| Angled Valve (Pair)   | £10.95  |
|                       |         |



Visit our Sh