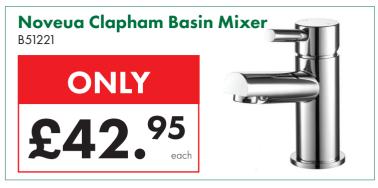

|-----------------------|---------|
| W 400 x H 800mm       | £47.00  |
| W 500 x H 800mm       | £50.50  |
| W 600 x H 800mm       | £54.00  |
| W 300 x H 1000mm      | £53.00  |
| W 400 x H 1000mm      | £55.00  |
| W 500 x H 1000mm      | £60.00  |
| W 600 x H 1000mm      | £62.50  |
| W 300 x H 1200mm      | £58.00  |
| W 400 x H 1200mm      | £61.50  |
| W 500 x H 1200mm      | £67.50  |
| W 600 x H 1200mm      | £72.00  |
| W 600 x H 1500mm      | £82.50  |
| W 600 x H 1600mm      | £88.00  |
| W 500 x H 1800mm      | £104.00 |
| W 600 x H 1800mm      | £113.50 |
| Straight Valve (Pair) | £10.95  |
| Angled Valve (Pair)   | £10.95  |
|                       |         |



Visit our Showroom today for

25% OFF RRP

infinita.

**Bathrooms** 





















































































#### Prima Single Built-In Electric Stainless Steel Fan Oven

B51290



ONLY £165.00

Bushboard Surf Nero
Granite Laminate Worktop
3000 x 600 x 28mm
27097

ONLY

£62.95
each





If you find a cheaper advertised price, we're happy to try and match it. We're confident you won't... EVEN ONLINE!