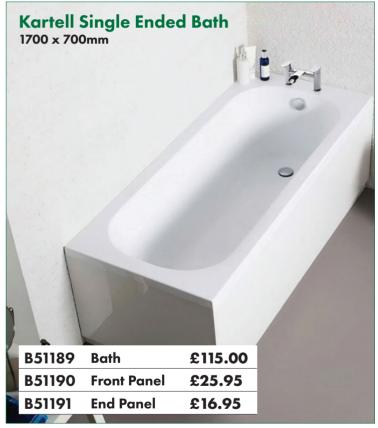

#### Kartell K-Rail Straight 22mm Chrome Plated Ladder Rail

| W 300 x H 800mm       | £44.50  |
|-----------------------|---------|
| W 400 x H 800mm       | £47.00  |
| W 500 x H 800mm       | £50.50  |
| W 600 x H 800mm       | £54.00  |
| W 300 x H 1000mm      | £53.00  |
| W 400 x H 1000mm      | £55.00  |
| W 500 x H 1000mm      | £60.00  |
| W 600 x H 1000mm      | £62.50  |
| W 300 x H 1200mm      | £58.00  |
| W 400 x H 1200mm      | £61.50  |
| W 500 x H 1200mm      | £67.50  |
| W 600 x H 1200mm      | £72.00  |
| W 600 x H 1500mm      | £82.50  |
| W 600 x H 1600mm      | £88.00  |
| W 500 x H 1800mm      | £104.00 |
| W 600 x H 1800mm      | £113.50 |
| Straight Valve (Pair) | £10.95  |
| Angled Valve (Pair)   | £10.95  |
|                       |         |