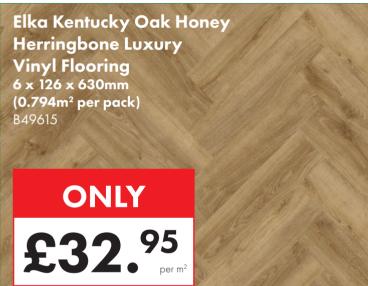

| W 400 x H 800mm       | £47.00  |
| W 500 x H 800mm       | £50.50  |
| W 600 x H 800mm       | £54.00  |
| W 300 x H 1000mm      | £53.00  |
| W 400 x H 1000mm      | £55.00  |
| W 500 x H 1000mm      | £60.00  |
| W 600 x H 1000mm      | £62.50  |
| W 300 x H 1200mm      | £58.00  |
| W 400 x H 1200mm      | £61.50  |
| W 500 x H 1200mm      | £67.50  |
| W 600 x H 1200mm      | £72.00  |
| W 600 x H 1500mm      | £82.50  |
| W 600 x H 1600mm      | £88.00  |
| W 500 x H 1800mm      | £104.00 |
| W 600 x H 1800mm      | £113.50 |
| Straight Valve (Pair) | £10.95  |
| Angled Valve (Pair)   | £10.95  |
|                       |         |



Visit our Showroom today for

25% OFF RRP

infinita.

**Bathrooms** 





















































































#### Prima Single Built-In Electric Stainless Steel Fan Oven

B51290



ONLY £165.00

Bushboard Surf Nero
Granite Laminate Worktop
3000 x 600 x 28mm
27097

ONLY

£62.95
each





If you find a cheaper advertised price, we're happy to try and match it. We're confident you won't... EVEN ONLINE!