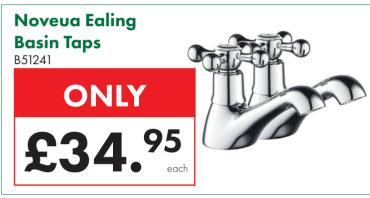

| £44.50  |
|-----------------------|---------|
| W 400 x H 800mm       | £47.00  |
| W 500 x H 800mm       | £50.50  |
| W 600 x H 800mm       | £54.00  |
| W 300 x H 1000mm      | £53.00  |
| W 400 x H 1000mm      | £55.00  |
| W 500 x H 1000mm      | £60.00  |
| W 600 x H 1000mm      | £62.50  |
| W 300 x H 1200mm      | £58.00  |
| W 400 x H 1200mm      | £61.50  |
| W 500 x H 1200mm      | £67.50  |
| W 600 x H 1200mm      | £72.00  |
| W 600 x H 1500mm      | £82.50  |
| W 600 x H 1600mm      | £88.00  |
| W 500 x H 1800mm      | £104.00 |
| W 600 x H 1800mm      | £113.50 |
| Straight Valve (Pair) | £10.95  |
| Angled Valve (Pair)   | £10.95  |
|                       |         |



Visit our Showroom today for

25% OFF RRP

infinita.

**Bathrooms** 





















































































#### Prima Single Built-In Electric Stainless Steel Fan Oven

B51290



ONLY £165.00

Bushboard Surf Nero
Granite Laminate Worktop
3000 x 600 x 28mm
27097

ONLY

£62.95
each





If you find a cheaper advertised price, we're happy to try and match it. We're confident you won't... EVEN ONLINE!