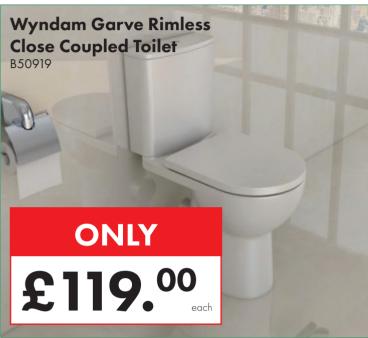

#### SPECIAL OFFERS

# TRADE DEALS

February - May 2024











Same day delivery available into PO18, PO19, PO20 & PO21 on any stock item ordered before 10am

coversmerchants.co.uk | 01243 791795







#### Kartell K-Rail Straight 22mm Chrome Plated Ladder Rail



| W 300 x H 800mm       | £44.50  |
|-----------------------|---------|
| W 400 x H 800mm       | £47.00  |
| W 500 x H 800mm       | £50.50  |
| W 600 x H 800mm       | £54.00  |
| W 300 x H 1000mm      | £53.00  |
| W 400 x H 1000mm      | £55.00  |
| W 500 x H 1000mm      | £60.00  |
| W 600 x H 1000mm      | £62.50  |
| W 300 x H 1200mm      | £58.00  |
| W 400 x H 1200mm      | £61.50  |
| W 500 x H 1200mm      | £67.50  |
| W 600 x H 1200mm      | £72.00  |
| W 600 x H 1500mm      | £82.50  |
| W 600 x H 1600mm      | £88.00  |
| W 500 x H 1800mm      | £104.00 |
| W 600 x H 180