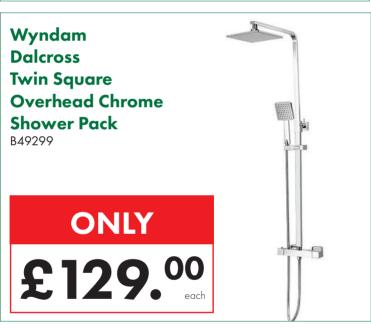

-------------------|---------|
| W 400 x H 800mm       | £47.00  |
| W 500 x H 800mm       | £50.50  |
| W 600 x H 800mm       | £54.00  |
| W 300 x H 1000mm      | £53.00  |
| W 400 x H 1000mm      | £55.00  |
| W 500 x H 1000mm      | £60.00  |
| W 600 x H 1000mm      | £62.50  |
| W 300 x H 1200mm      | £58.00  |
| W 400 x H 1200mm      | £61.50  |
| W 500 x H 1200mm      | £67.50  |
| W 600 x H 1200mm      | £72.00  |
| W 600 x H 1500mm      | £82.50  |
| W 600 x H 1600mm      | £88.00  |
| W 500 x H 1800mm      | £104.00 |
| W 600 x H 1800mm      | £113.50 |
| Straight Valve (Pair) | £10.95  |
| Angled Valve (Pair)   | £10.95  |
|                       |         |



Visit our Showroom today for

25% OFF RRP

infinita.

**Bathrooms** 





















































































#### Prima Single Built-In Electric Stainless Steel Fan Oven

B51290



ONLY £165.00

Bushboard Surf Nero
Granite Laminate Worktop
3000 x 600 x 28mm
27097

ONLY

£62.95
each





If you find a cheaper advertised price, we're happy to try and match it. We're confident you won't... EVEN ONLINE!