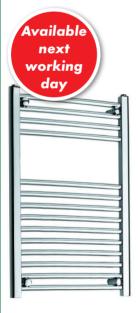

#### Kartell K-Rail Straight 22mm Chrome Plated Ladder Rail

| W 300 x H 800mm       | £44.50  |
|-----------------------|---------|
| W 400 x H 800mm       | £47.00  |
| W 500 x H 800mm       | £50.50  |
| W 600 x H 800mm       | £54.00  |
| W 300 x H 1000mm      | £53.00  |
| W 400 x H 1000mm      | £55.00  |
| W 500 x H 1000mm      | £60.00  |
| W 600 x H 1000mm      | £62.50  |
| W 300 x H 1200mm      | £58.00  |
| W 400 x H 1200mm      | £61.50  |
| W 500 x H 1200mm      | £67.50  |
| W 600 x H 1200mm      | £72.00  |
| W 600 x H 1500mm      | £82.50  |
| W 600 x H 1600mm      | £88.00  |
| W 500 x H 1800mm      | £104.00 |
| W 600 x H 1800mm      | £113.50 |
| Straight Valve (Pair) | £10.95  |
| Angled Valve (Pair)   | £10.95  |
|                       |         |