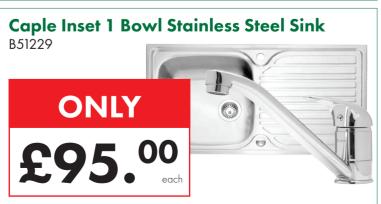

00mm      | £61.50  |
| W 500 x H 1200mm      | £67.50  |
| W 600 x H 1200mm      | £72.00  |
| W 600 x H 1500mm      | £82.50  |
| W 600 x H 1600mm      | £88.00  |
| W 500 x H 1800mm      | £104.00 |
| W 600 x H 1800mm      | £113.50 |
| Straight Valve (Pair) | £10.95  |
| Angled Valve (Pair)   | £10.95  |
|                       |         |



Visit our Showroom today for

25% OFF RRP

infinita.

**Bathrooms** 





















































































#### Prima Single Built-In Electric Stainless Steel Fan Oven

B51290



ONLY £165.00

Bushboard Surf Nero
Granite Laminate Worktop
3000 x 600 x 28mm
27097

ONLY

£62.95
each





If you find a cheaper advertised price, we're happy to try and match it. We're confident you won't... EVEN ONLINE!